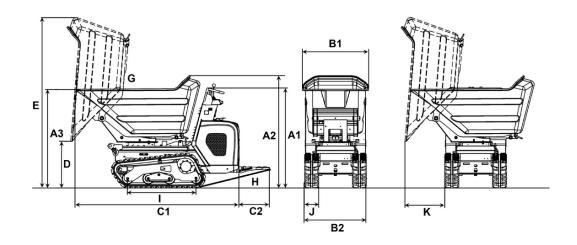

#### **Dimensions**

| A1 | Height above operator's stand                         | 1,280 mm |
|----|-------------------------------------------------------|----------|
| B1 | Width of skip                                         | 830 mm   |
| B2 | Width of undercarriage                                | 790 mm   |
| C1 | Total length without footboard                        | 1,823 mm |
| C2 | Length footboard                                      | 393 mm   |
| C3 | Length with self-loading equipment, without footboard | 2,277 mm |
| D  | Dumping height max.                                   | 460 mm   |
| Е  | Skip height tilted                                    | 1,950 mm |
| G  | Dumping angle                                         | 70°      |
| Н  | Rollback angle footboard                              | 14 °     |
| 1  | Length chain stand                                    | 875 mm   |