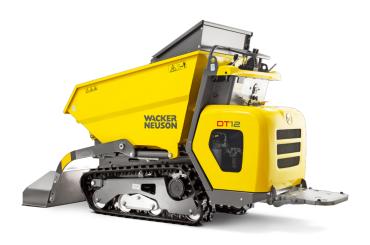

# **DT12**

## **Track Dumper**

Works efficiently everywhere

The hydraulically activated and pilot-operated machine provides for overall simple operation, and the hydrostatic drive system make it a comfortable and durable machine for a variety of job site applications . Rubber tracks provide excellent weight distribution and low ground pressure even with a high payload. The extensive selection of skips, a low center of gravity and the suspension-mounted rollers make it an ideal material handler on all types of terrain.

### Highlights

- Hydrostatic drive
- Small dimensions
- Plastic skip