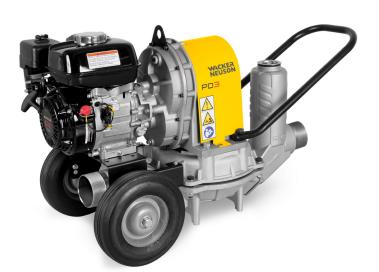

## **Diaphragm Pump**

Powerful pump for use in removing mud slurries and seepage areas

These pumps are ideal for moving water with mud, slurries and in seepage areas. Built with high quality component, you will be assured of many years of top performance and durability. Large solid rubber tires provide excellent traction and smooth rolling over rough terrain.

### Highlights

- Straight through water flow design
- Ductile iron crankcase for maximum durability.
- Lightweight cast aluminum housing
- Oil bath lubricated transmission reduces maintenance costs
- Surge chamber on inlet side for smooth pumping