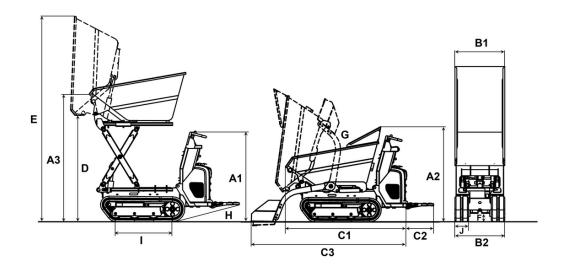

### Dimensions

| A1 | Height above operator's stand                         | 1,185 mm |
|----|-------------------------------------------------------|----------|
| A2 | Height over skip hand guard                           | 1,310 mm |
| A3 | Height front edge of skip                             | 760 mm   |
| B1 | Width of skip                                         | 660 mm   |
|    | Width of steering position                            | 589 mm   |
| B2 | Width of undercarriage                                | 660 °    |
|    | Width with self-loading equipment                     | 700 mm   |
| C1 | Total length without footboard                        | 1,670 mm |
| C2 | Length footboard                                      | 365 mm   |
| C3 | Length with self-loading equipment, without footboard | 2,149 mm |
| D  | Dumping height max.                                   | 410 mm   |
| E  | Skip height tilted                                    | 1,827 mm |
| F  | Ground clearance                                      | 110 mm   |
| G  | Dumping angle                                         | 72 °     |
| Н  | Rollback angle footboard                              | 15 °     |
| 1  | Length chain stand                                    | 753 mm   |