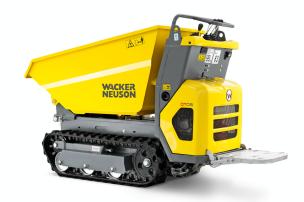

# **Track Dumper**

The space saver

It really comes into its own in conditions where space is tight and maneuverability is a must. Its very compact dimensions allow driving through a normal 80cm-wide door with no problem. Easy processing and intuitive functions ensures low service and operating costs. The powerful drive system reliably takes the machine where it needs to go, even with a full skip and operator.

## Highlights

- Hydrostatic drive
- Small dimensions
- Diesel or gasoline engine
- Hanging suspension-mounted rollers
- Smooth ride characteristics